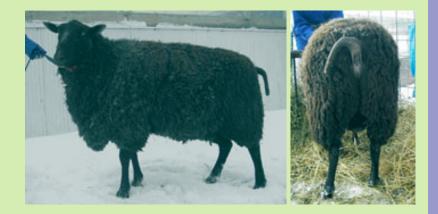

#### **OCF 880S**

EAST FRIESIAN, OCF 880S UNREG PUREBRED Owners: OC Flock Management

This ram carries 50% black, 50% white genetics. His bloodlines are from "Shepherd's Gourmet Dairy". He has a strong milking background and his black genetics will increase hardiness of his lambs.