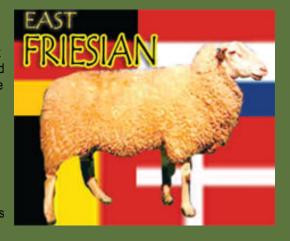

## **East Friesian**

Click here to print a PDF of this page

The East Friesian Milk Sheep originated in the Friesland region which extends along the North Sea coast westward from the northeast of Germany along the north coast of the Netherlands and south to the Belgium border. Offshore is a fringe of islands which includes the West Friesian Islands, belonging to the Dutch and the East Friesian Islands, belonging to the Germans and to the north, the North Friesian Islands divided between Germany and Denmark. All these breeds are similar in appearance: polled, white wool and faces, ears and legs clean of wool. They have a short, thin, free of wool tail. The high prolificacy of the Friesians suggests a link with the Finnish Landrace and the Romanov.

Both the Friesian cattle and East Friesen sheep, including the Holstein, which come from the same region, have the highest milk yield of any other breed of livestock. The Friesian litter size averages 2.25 lambs with a milk yield of 500 - 700 kg per lactation, testing 6 - 7% milk fat; the highest average dairy milk yield for any breed of sheep. The wool production is approx. 4.5 kg per ewe with a fineness of 50/56s, 48/50s. Their mature weight is between 150 to 200 lbs.