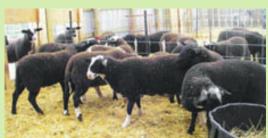

#### **OCF 880S**

EAST FRIESIAN, OCF 880S UNREG PUREBRED Owners: OC Flock Management

This ram carries 50% black, 50% white genetics. His bloodlines are from "Shepherd's Gourmet Dairy". He has a strong milking background and his black genetics will increase hardiness of his lambs.

Lambs sired by 880S out of white EF ewes