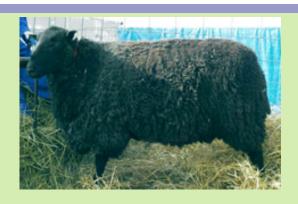

### OCF 594T

EAST FRIESIAN, OCF 594T WHITE UNREG 15/16TH
Owners: OC Flock Management

OCF 594T is sired by TSC 588R from a commercial milking dairy. Semen eligible to: USA, Mexico, Chile, Colombia, Turkey & Kazahkstan.