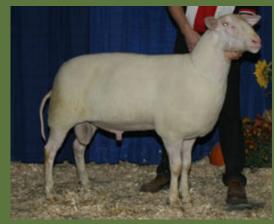

### OCF 594T

EAST FRIESIAN, OCF 594T WHITE UNREG 15/16TH
Owners: OC Flock Management

OCF 594T is sired by TSC 588R from a commercial milking dairy. Semen eligible to: USA, Mexico, Chile, Colombia, Turkey & Kazahkstan.